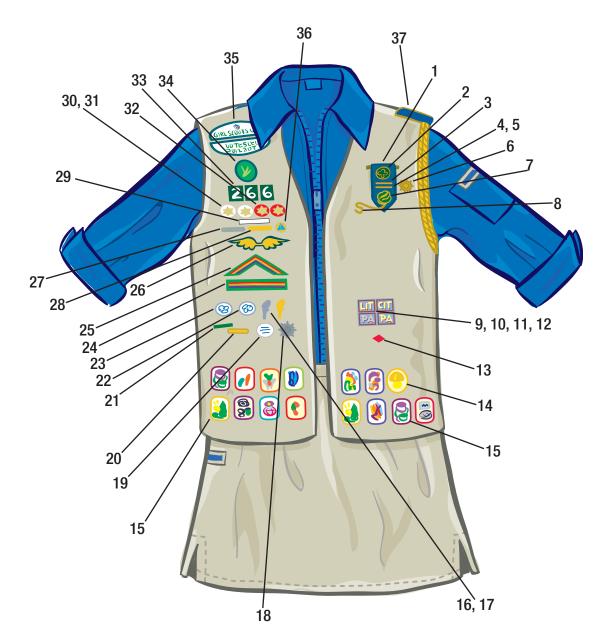

## Senior Girl Scout<sub>®</sub> Vest

- 1. Cadette/Senior Insignia Tab
- 2. World Trefoil Pin
- 3. Leader in Training Pin
- 4. Counselor in Training Pin
- 5. Counselor in Training II Pin
- 6. Girl Scout Gold Award
- 7. Girl Scout Pin (contemporary or traditional)
- 8. Membership Numeral Guards
- 9. Leader in Training Award
- 10. Counselor in Training Award
- 11. Senior Girl Scout Program Aide Award
- 12. Cadette Girl Scout Program Aide Award
- 13. Cookie Sale Activity Pin
- 14. From Dreams to Reality Award
- 15. Interest Project Awards
- 16. Cadette Girl Scout Leadership Pin
- 17. Senior Girl Scout Leadership Pin
- 18. Girl Scout Silver Award
- 19. Career Exploration Pin
- 20. Senior Girl Scout Troop Assistant Pin
- 21. Community Service Bar
- 22. Senior Girl Scout Challenge Pin
- 23. Cadette Girl Scout Challenge Pin
- 24. Bridge to Cadette Girl Scouts Award
- 25. Bridge to Senior Girl Scouts Award
- 26. Brownie Wings
- 27. Cadette Girl Scout Program Aide Pin
- 28. Senior Girl Scout Program Aide Pin
- 29. Personalized ID Pin
- 30. Membership Star
- 31. Disc for Membership Star-white
- 32. Disc for Membership Star-red
- 33. Troop Numerals
- 34. Troop Crest
- 35. Girl Scout Council Identification Set
- 36. Safety Award
- 37. Patrol Leader's Cord